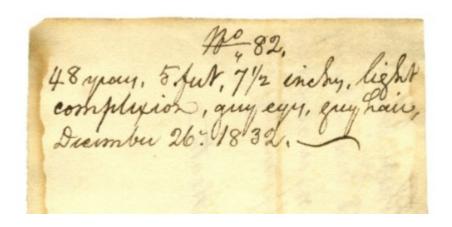

Witness Deposition of Charles C. Heath in Support of Seamen's Protection Certificate for Simon Davis, 12/26/1832 (National Archives Identifier <u>85969095</u>)

The affidavits usually include the number assigned by the collector; name and signature of the witness; name of the seaman; the seaman's age, height, hair color, eye color, complexion; his place of birth; his residence at the time the declaration was signed; the port and date of the affidavit; and the signature of the justice of the peace or the collector. This series also contains additional witness depositions, as well as registers of seamen's certificates issued, which are slated for future digitization.