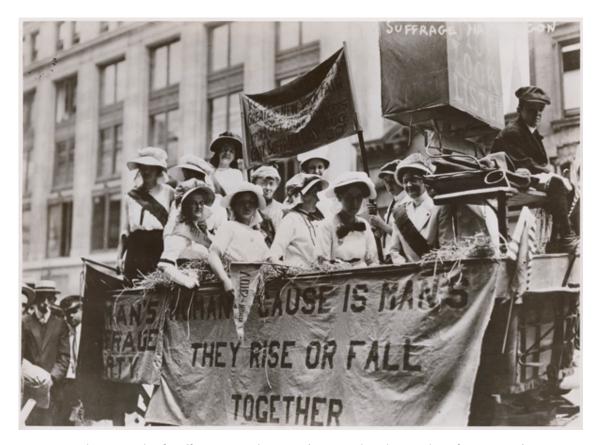

Photograph of Suffrage Parade, 1913 (National Archives Identifier <u>593561</u>)

Participants in this new course will learn how to improve Wikipedia's coverage of the history of women's voting rights in the United States in honor of an upcoming exhibit hosted at the National Archives Museum, <u>Rightfully Hers: American Women and the Vote</u>. Take an active role in ensuring that the world's most popular reference source is more representative, accurate, and complete. Apply to be a part of this unique initiative today!